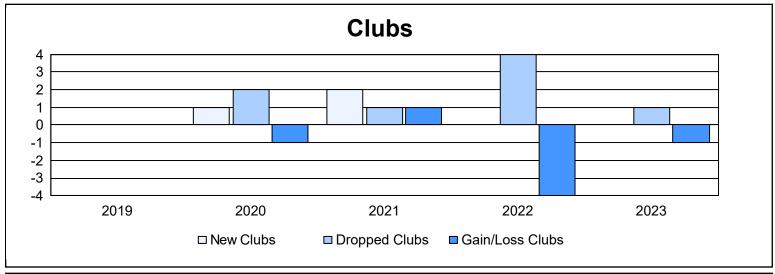

District O 3 As of June 2023 Cumulative

| Year      | New<br>Clubs | Dropped<br>Clubs | Gain/<br>Loss<br>Clubs | New<br>Members | Charter<br>Members | Reinstate<br>Members | Transfer<br>Members | Total<br>Member<br>Added | Total<br>Members<br>Dropped | Gain/<br>Loss<br>Members |
|-----------|--------------|------------------|------------------------|----------------|--------------------|----------------------|---------------------|--------------------------|-----------------------------|--------------------------|
| 2018-2019 | 0            | 0                | 0                      | 94             | 0                  | 0                    | 6                   | 100                      | 143                         | -43                      |
| 2019-2020 | 1            | 2                | -1                     | 49             | 26                 | 5                    | 0                   | 80                       | 126                         | -46                      |
| 2020-2021 | 2            | 1                | 1                      | 80             | 64                 | 3                    | 2                   | 149                      | 162                         | -13                      |
| 2021-2022 | 0            | 4                | -4                     | 44             | 2                  | 3                    | 1                   | 50                       | 172                         | -122                     |
| 2022-2023 | 0            | 1                | -1                     | 33             | 0                  | 4                    | 1                   | 38                       | 69                          | -31                      |
| Average   | 1            | 2                | -1                     | 60             | 18                 | 3                    | 2                   | 83                       | 134                         | -51                      |